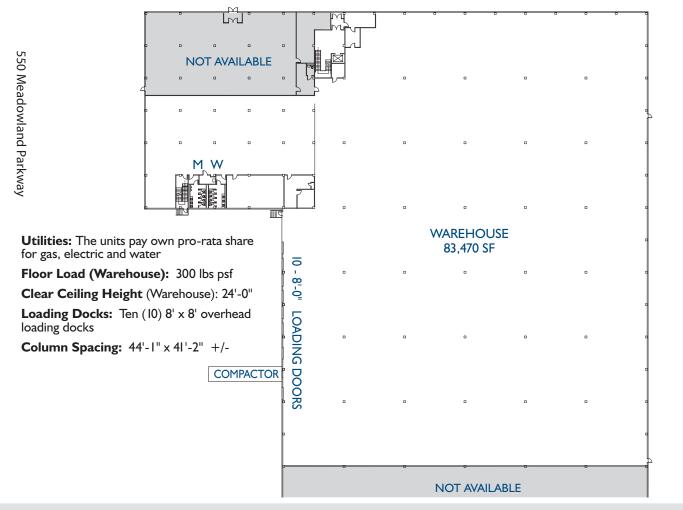

#### WAREHOUSE SPACE AVAILABLE

Location: 550 Meadowland Parkway Secaucus, New Jersey

**Space Available:** <u>83,470</u> SF

Term: 5 years

**Possession:** Immediate **Utilities:** The unit pays own pro-rata share for gas, electric and water

Floor Load (Warehouse): 300 lbs psf

**Clear Ceiling Height** (Warehouse): 24'-0"

Loading Docks: Ten (10) 8' x 8' overhead loading docks

**Column Spacing:** 44'-1" x 41'-2" +/-