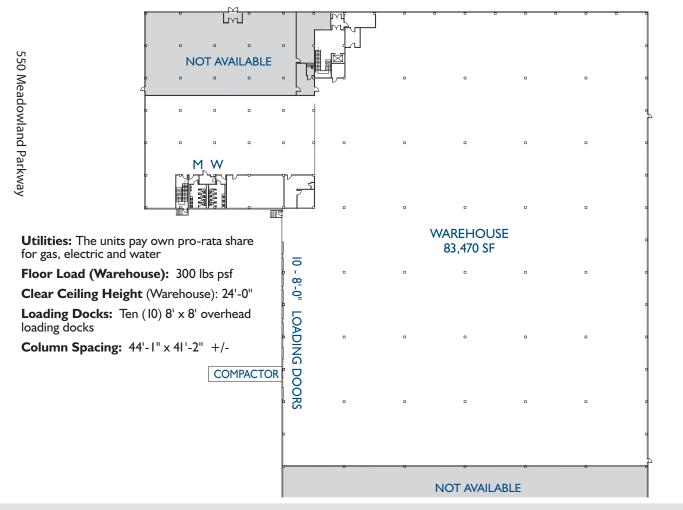

#### WAREHOUSE SPACE AVAILABLE

Location: 550 Meadowland Parkway Secaucus, New Jersey

**Space Available:** 83,470 SF

Term: 5 years

**Possession:** Immediate

Utilities: The unit pays own pro-rata share for gas, electric and water

Floor Load (Warehouse): 300 lbs psf

Clear Ceiling Height (Warehouse): 24'-0"

Loading Docks: Ten (10) 8' x 8' overhead loading docks

**Column Spacing:** 44'-1" x 41'-2" +/-