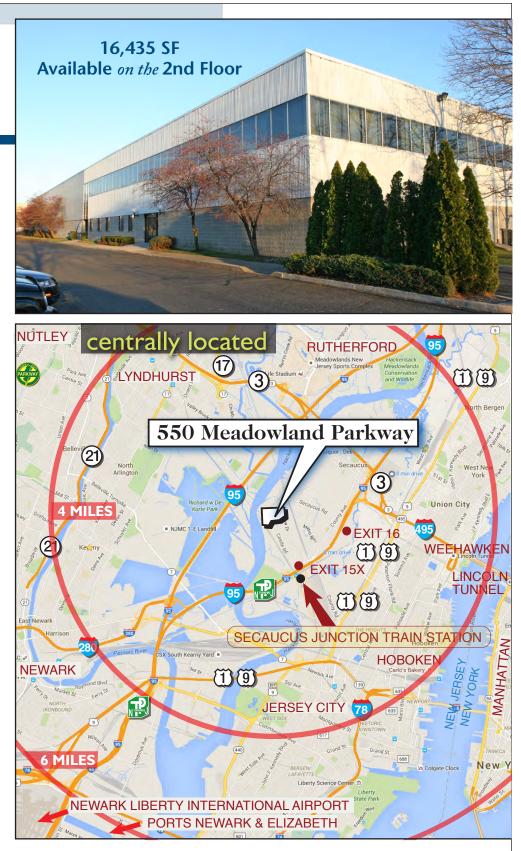

### 550 Meadowland Parkway Secaucus, NJ

## 16,435 SF Available on the 2nd Floor

**OFFICE SPACE AVAILABLE** 

Hartz Mountain Industries, Inc. • Leasing Department • Phone: 201.348.1200 • Fax: 201.348.4358 • www.hartzmountain.com

#### Regional Access:

- 2 new residental complexes are nearby
- 2 minutes to 17, 16E, 15X on NJ Turnpike
- 1 minute to Route 3
- 5 minutes to Meadowland Sports Complex
- Secaucus Junction Train Station provides connections to the entire NJ/NY Metro area, including New York's Port Authority, PENN Station, Northeast Corridor and various parts of New Jersey.
- NJ Transit's bus service provides regional access.
- Business services, hotels, retail and restaurants are all nearby.