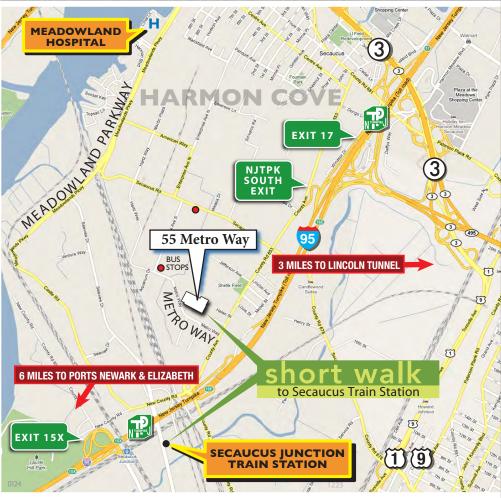

## Move Your Business COSEF to the Port of NY & NJ

HARMON COVE – direct access to Exit 15X

Available: 52,925 SF

Warehouse: 52.925 SF

**Rental:** Upon Request

Possession: 9/1/24

**Term:** 5 years minimum

Floor Load (Warehouse): 250 lbs psf