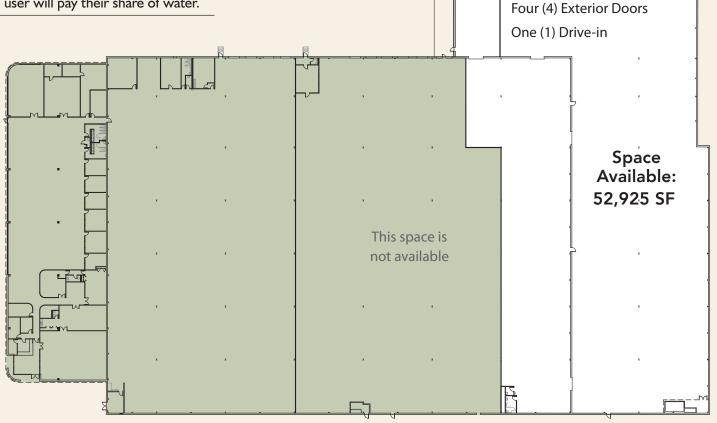

## Move Your Business COSEF to the Port of NY & NJ

HARMON COVE – direct access to Exit 15X

Available: 52,925 SF

Warehouse: 52.925 SF

**Rental:** Upon Request

Possession: 9/1/24

**Term:** 5 years minimum

Floor Load (Warehouse): 250 lbs psf

Loading:

Four (4) Overhead Doors

One (I) Drive-in Door 12'-2" x 15'-0"

Clear Ceiling Height: 30'-0"

**Column Spacing:** 40'-0" x 52'-0"

**Utilities:** The unit is separately metered for gas and electric. The user will pay their share of water.