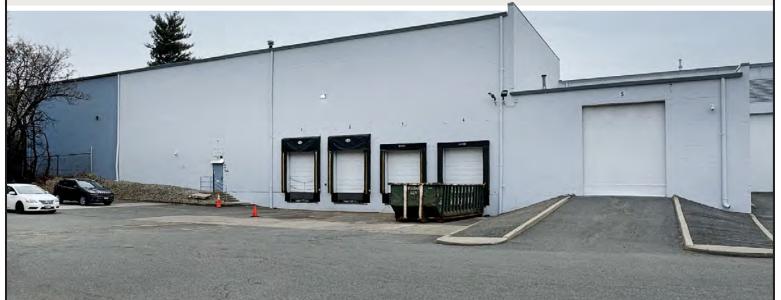

Loading:

Four (4) Overhead Doors

One (I) Drive-in Door 12'-2" x 15'-0"

Clear Ceiling Height: 30'-0"

**Column Spacing:** 40'-0" x 52'-0"

**Utilities:** The unit is separately metered for gas and electric. The user will pay their share of water.

Four (4) Overhead Doors

One (I) Drive-in Door I2'-2" x I5'-0"

Clear Ceiling Height: 30'-0"

**Column Spacing:** 40'-0" × 52'-0"

**Utilities:** The unit is separately metered for gas and electric. The user will pay their share of water.