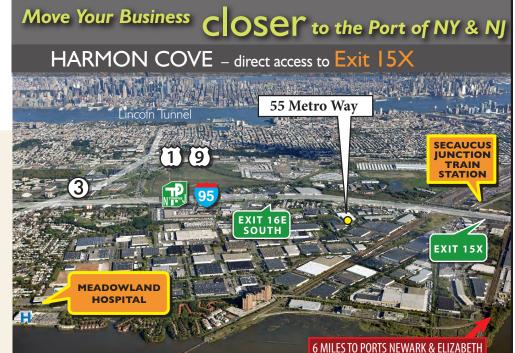

## Move Your Business COSEF to the Port of NY & NJ

HARMON COVE – direct access to Exit 15X

Available: 52,925 SF

Warehouse: 52.925 SF

**Rental:** Upon Request

Possession: 9/1/24

**Term:** 5 years minimum

Floor Load (Warehouse): 250 lbs psf