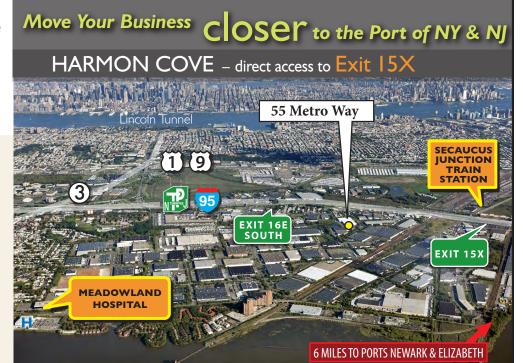

## Industrial Warehouse Space Available

55 Metro Way Secaucus, New Jersey

Warehouse: 52,925 SF

Rental: Upon Request

Possession: 9/1/24

**Term:** 5 years minimum

Floor Load (Warehouse): 250 lbs psf

Loading: