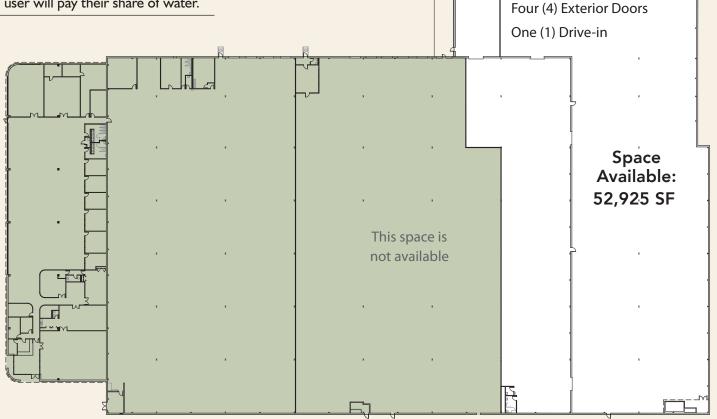

## Industrial Warehouse Space Available

55 Metro Way Secaucus, New Jersey

Warehouse: 52,925 SF

Rental: Upon Request

Possession: 9/1/24

**Term:** 5 years minimum

Floor Load (Warehouse): 250 lbs psf

Loading:

Four (4) Overhead Doors

One (I) Drive-in Door I2'-2" x I5'-0"

Clear Ceiling Height: 30'-0"

**Column Spacing:** 40'-0" × 52'-0"

**Utilities:** The unit is separately metered for gas and electric. The user will pay their share of water.