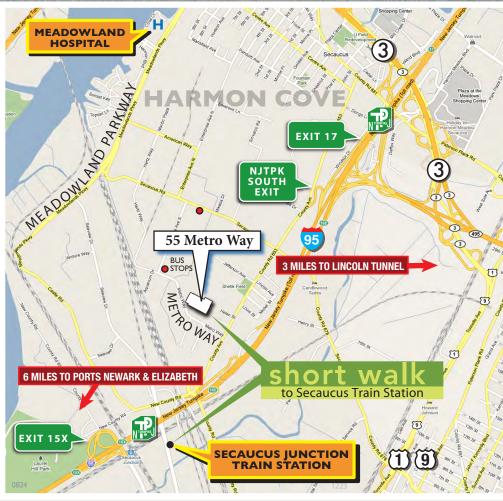

## Move Your Business COSE to the Port of NY & NJ

HARMON COVE – direct access to Exit 15X

Available: 52,925 SF

Warehouse: 52,925 SF

Rental: Upon Request

Possession: Immediately Available

Term: 5 years minimum