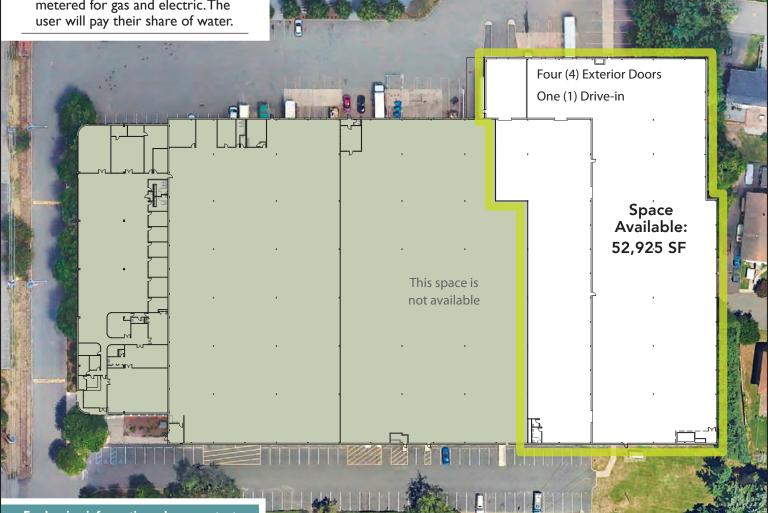

## Move Your Business COSE to the Port of NY & NJ

HARMON COVE – direct access to Exit 15X

Available: 52,925 SF

Warehouse: 52,925 SF

Rental: Upon Request

Possession: Immediately Available

Term: 5 years minimum

Floor Load (Warehouse): 250 lbs psf

Loading:

Four (4) Overhead Doors

One (I) Drive-in Door 12'-2" x 15'-0"

Clear Ceiling Height: 30'-0"

Column Spacing: 40'-0" × 52'-0"

**Utilities:** The unit is separately metered for gas and electric. The user will pay their share of water.