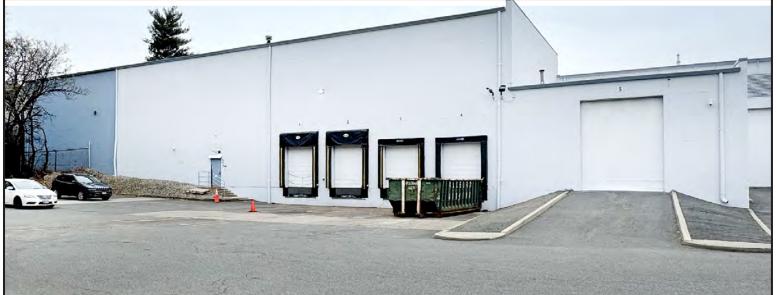

Floor Load (Warehouse): 250 lbs psf

Loading:

Four (4) Overhead Doors

One (I) Drive-in Door 12'-2" x 15'-0"

Clear Ceiling Height: 30'-0"

Column Spacing: 40'-0" × 52'-0"

**Utilities:** The unit is separately metered for gas and electric. The user will pay their share of water.

Loading:

Four (4) Overhead Doors

One (1) Drive-in Door 12'-2" x 15'-0"

Clear Ceiling Height: 30'-0"

Column Spacing: 40'-0" x 52'-0"

**Utilities:** The unit is separately metered for gas and electric. The user will pay their share of water.