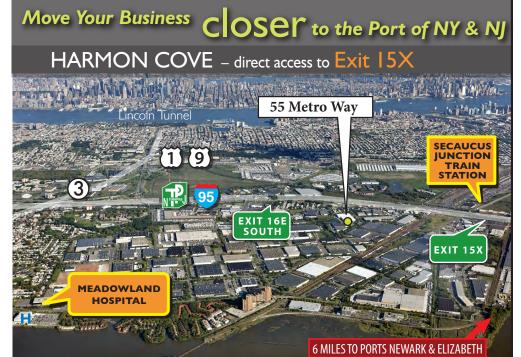

## Move Your Business COSE to the Port of NY & NJ

HARMON COVE – direct access to Exit 15X

Available: 52,925 SF

Warehouse: 52,925 SF

Rental: Upon Request

Possession: Immediately Available

Term: 5 years minimum