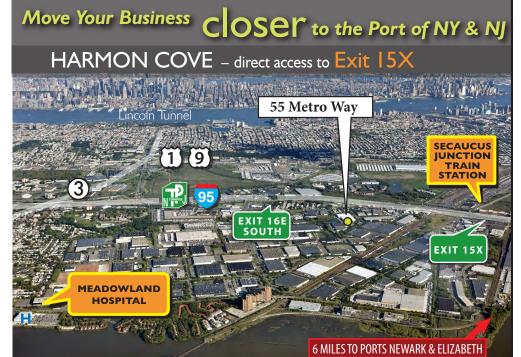

## **Industrial Warehouse Space Available**

55 Metro Way Secaucus, New Jersey

Warehouse: 52.925 SF

Rental: Upon Request

Possession: Immediately Available

Term: 5 years minimum

Floor Load (Warehouse): 250 lbs psf