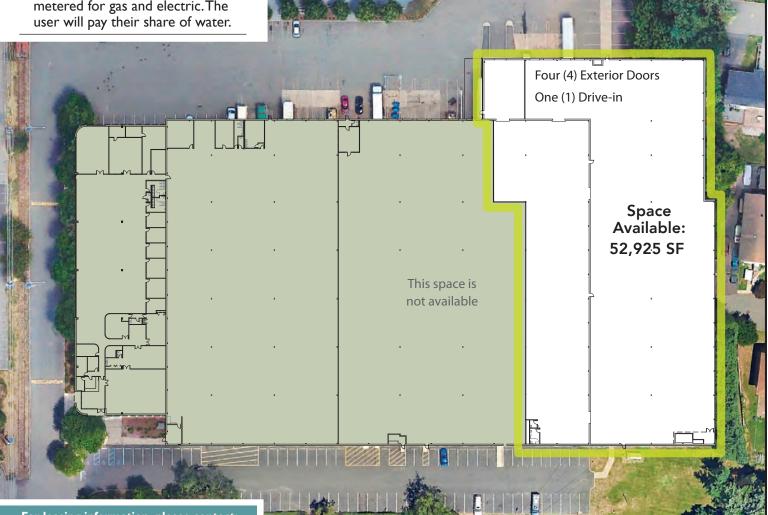

## **Industrial Warehouse Space Available**

55 Metro Way Secaucus, New Jersey

Warehouse: 52.925 SF

Rental: Upon Request

Possession: Immediately Available

Term: 5 years minimum

Floor Load (Warehouse): 250 lbs psf

Loading:

Four (4) Overhead Doors

One (1) Drive-in Door 12'-2" x 15'-0"

Clear Ceiling Height: 30'-0"

Column Spacing: 40'-0" x 52'-0"

**Utilities:** The unit is separately metered for gas and electric. The

For leasing information, please contact: