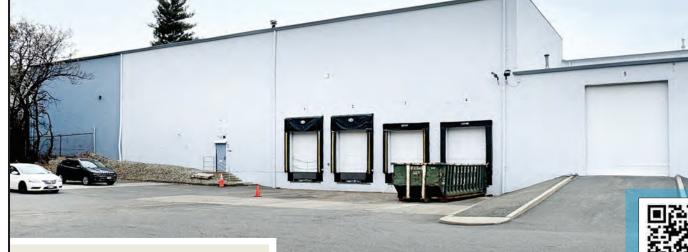

Floor Load (Warehouse): 250 lbs psf

Two (2) 9'-0" x 11'-6" Vertical Lift Panel Doors w/Pit Levelers, Dock Seals and Bumpers

Two (2) 9'-0" x 9'-0" Vertical Lift Panel Door's w/Pit Levelers, Dock Seals and **Bumpers** 

One (I) 12'-2" x 15'-0" Drive-in Door

Clear Ceiling Height: 30'-6"

Column Spacing: 40'-0" x 52'-0"

**Utilities:** The unit is separately metered for gas and electric. The user will pay their share of water.

Loading

Two (2) 9'-0" x 11'-6" Vertical Lift Panel Doors w/Pit Levelers, Dock Seals and Bumpers

T (2) (

Two (2) 9'-0"  $\times$  9'-0" Vertical Lift Panel Doors w/Pit Levelers, Dock Seals and Bumpers

One (I) 12'-2" x 15'-0" Drive-in Door