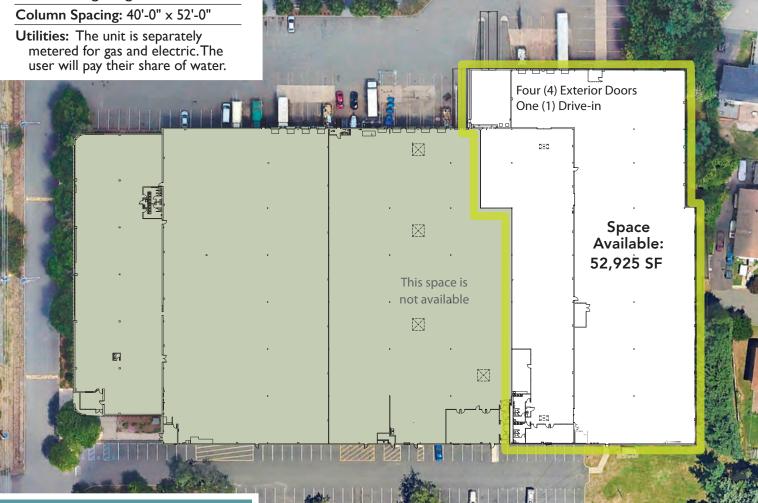

## Move Your Business C OSEI to the Port of NY & NJ

HARMON COVE – direct access to Exit 15X

Available: 52,925 SF

Warehouse: 52,925 SF

Rental: Upon Request

Possession: Immediately Available

Term: 5 years minimum

Floor Load (Warehouse): 250 lbs psf

Two (2) 9'-0" x 11'-6" Vertical Lift Panel Doors w/Pit Levelers, Dock Seals and Bumpers

Two (2) 9'-0" x 9'-0" Vertical Lift Panel Door's w/Pit Levelers, Dock Seals and **Bumpers** 

One (I) 12'-2" x 15'-0" Drive-in Door

Clear Ceiling Height: 30'-6"

Column Spacing: 40'-0" x 52'-0"

**Utilities:** The unit is separately metered for gas and electric. The user will pay their share of water.

## Industrial Warehouse Space Available

55 Metro Way Secaucus, New Jersey

Warehouse: 52,925 SF Rental: Upon Request

Possession: Immediately Available

Term: 5 years minimum

Floor Load (Warehouse): 250 lbs psf

Loading

Two (2) 9'-0" x 11'-6" Vertical Lift Panel Doors w/Pit Levelers, Dock Seals and Bumpers

T (2) (

Two (2) 9'-0"  $\times$  9'-0" Vertical Lift Panel Doors w/Pit Levelers, Dock Seals and Bumpers

One (I) 12'-2" x 15'-0" Drive-in Door

Clear Ceiling Height: 30'-6"

For leasing information, please contact:

Charlie Reese • 201-272-5202 charlie.reese@hartzmountain.com

**Stephen Benoit • 201-272-5214** <a href="mailto:stephen.benoit@hartzmountain.com">stephen.benoit@hartzmountain.com</a>