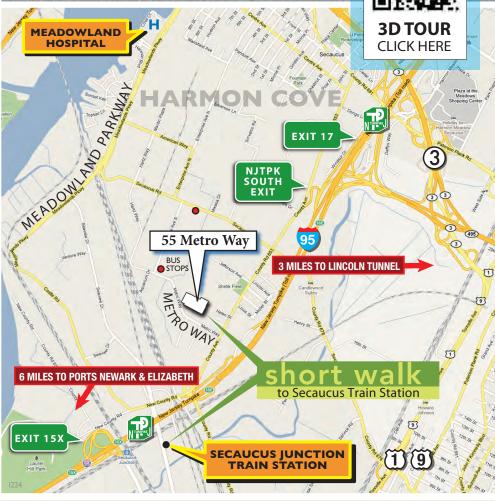

## Move Your Business C OSEI to the Port of NY & NJ

HARMON COVE – direct access to Exit 15X

Available: 52,925 SF

Warehouse: 52,925 SF

Rental: Upon Request

Possession: Immediately Available

Term: 5 years minimum