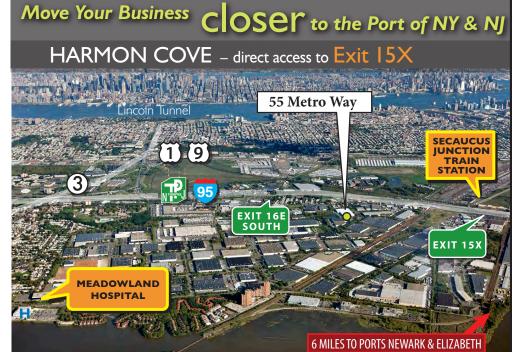

## Move Your Business C OSEI to the Port of NY & NJ

HARMON COVE – direct access to Exit 15X

Available: 52,925 SF

Warehouse: 52,925 SF

Rental: Upon Request

Possession: Immediately Available

Term: 5 years minimum