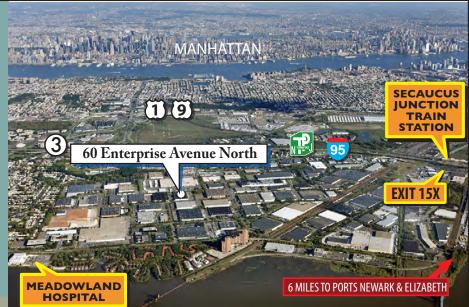

#### **Comments:**

• The building is located directly off NJ Turnpike at Exit 15X. 2-1/2 miles to the Lincoln Tunnel. The building is within minutes of the Ports, Newark International Airport and Teterboro Airport. The Garden State Parkway, Routes 17, 46, and arteries to I-80 are easily accessible.