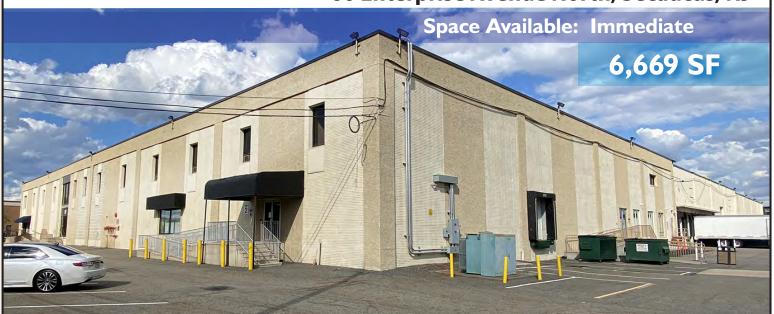

### 60 Enterprise Avenue North, Secaucus, NJ

### **Description:**

Available: 6,669 SF

Term: 5 years

Possession: Immediate

Floor load: 100 lbs psf

**Loading Doors:** 

One (1) Exterior

Utilities: Separately metered for