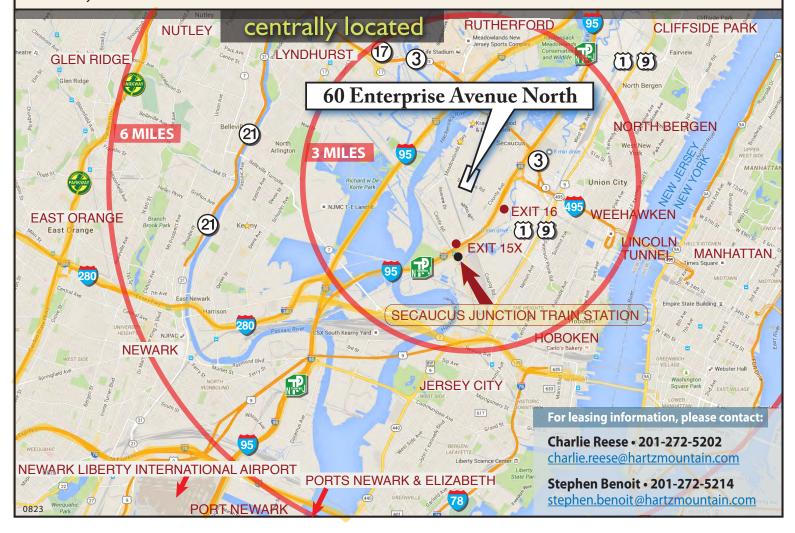

#### **Comments:**

• The building is located directly off NJ Turnpike at Exit 15X. 2-1/2 miles to the Lincoln Tunnel. The building is within minutes of the Ports, Newark International Airport and Teterboro Airport. The Garden State Parkway, Routes 17, 46, and arteries to I-80 are easily accessible.

gas and electric. The user will pay

its pro-rata share of water.

For leasing information, please contact:

Charlie Reese • 201-272-5202 charlie.reese@hartzmountain.com

Stephen Benoit • 201-272-5214 stephen.benoit@hartzmountain.com