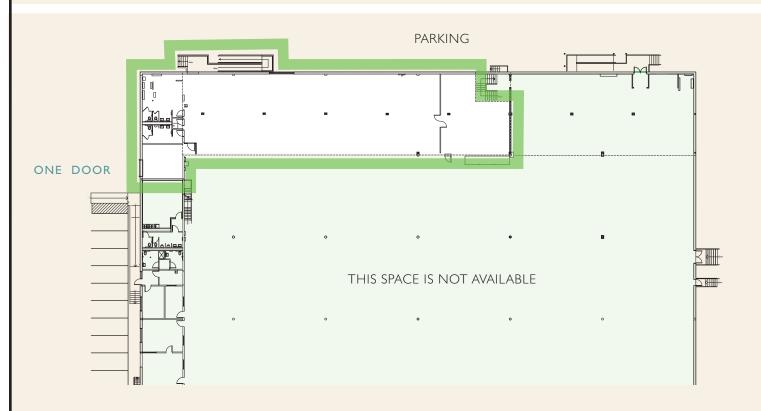

### **Description:**

Available: 6,669 SF

Term: 5 years

Possession: Immediate

Floor load: 100 lbs psf

**Loading Doors:** 

One (1) Exterior

Utilities: Separately metered for

gas and electric. The user will pay

its pro-rata share of water.

For leasing information, please contact:

Charlie Reese • 201-272-5202 charlie.reese@hartzmountain.com

Stephen Benoit • 201-272-5214 stephen.benoit@hartzmountain.com