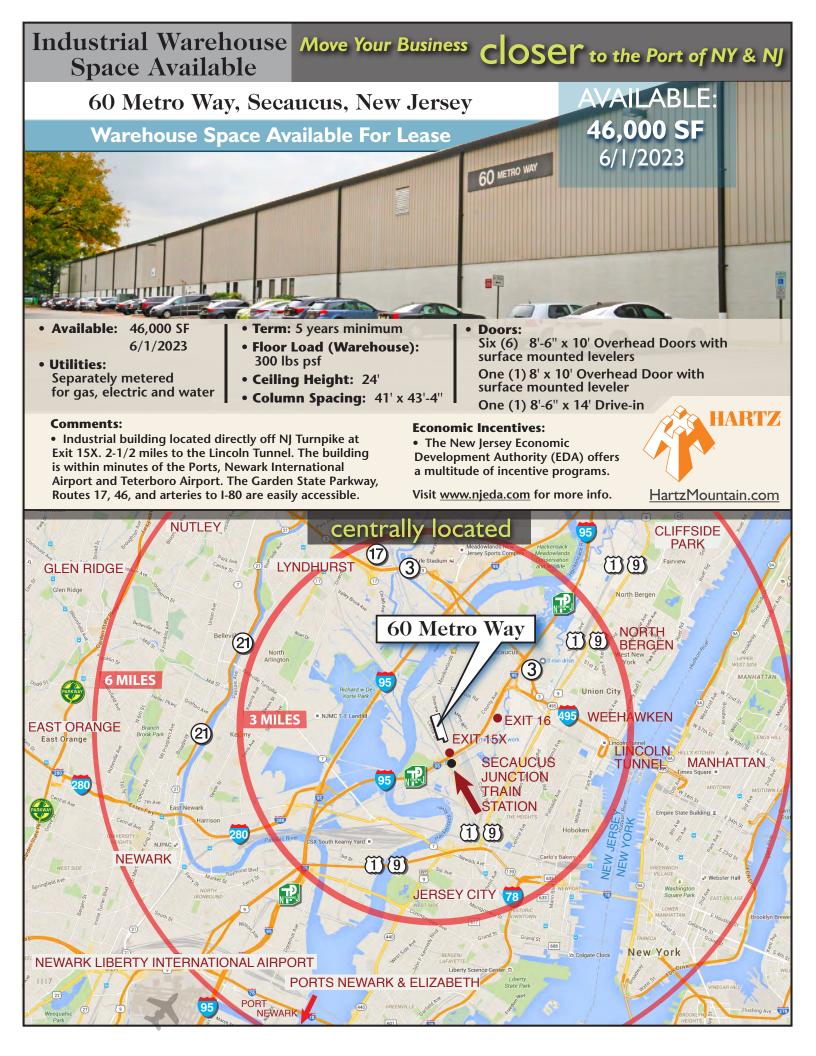

Industrial Warehouse Space Available Move Your Business COSEC to the Port of NY & NJ

## 60 Metro Way, Secaucus, New Jersey

- Term: 5 years minimum
- Floor Load (Warehouse): 300 lbs psf
- Ceiling Height: 24'
- Column Spacing: 41' x 43'-4' • Doors:
- Six (6) 8'-6" x 10' Overhead Doors with surface mounted levelers

One (1) 8' x 10' Overhead Door with surface mounted leveler One (1) 8'-6" x 14' Drive-in

• **Utilities:** Separately metered for gas, electric and water

Charlie Reese • 201-272-5202 charlie.reese@hartzmountain.com **Rick Vanderbeck** • 201-272-5223 rick.vanderbeck@hartzmountain.com **Stephen Benoit** • 201-272-5214 stephen.benoit@hartzmountain.com