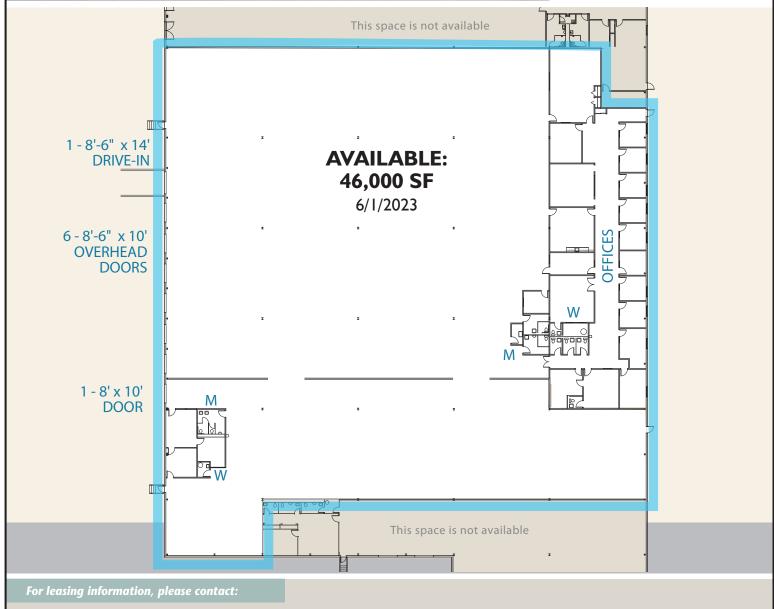

## 60 Metro Way, Secaucus, New Jersey

- Term: 5 years minimum
- Floor Load (Warehouse): 300 lbs psf
- Ceiling Height: 24'
- Column Spacing: 41' x 43'-4' • Doors:
- Six (6) 8'-6" x 10' Overhead Doors with surface mounted levelers

One (1) 8' x 10' Overhead Door with surface mounted leveler One (1) 8'-6" x 14' Drive-in

• **Utilities:** Separately metered for gas, electric and water

Charlie Reese • 201-272-5202 charlie.reese@hartzmountain.com **Rick Vanderbeck** • 201-272-5223 rick.vanderbeck@hartzmountain.com **Stephen Benoit** • 201-272-5214 stephen.benoit@hartzmountain.com