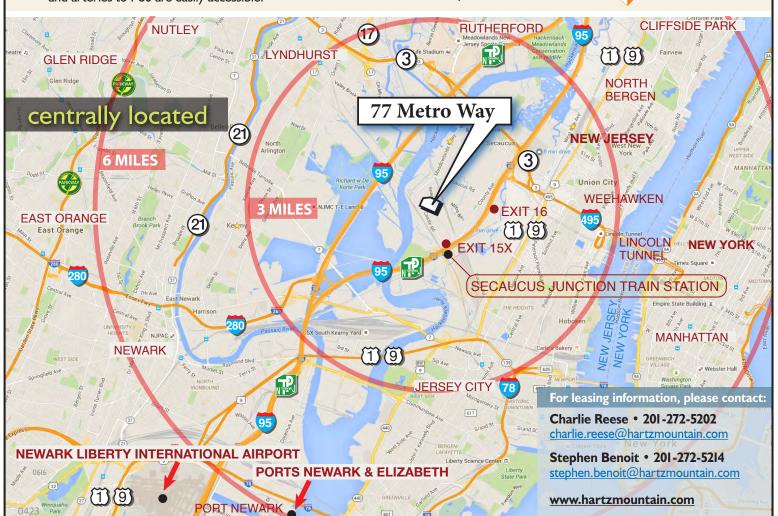

## **Comments:**

 Industrial building located directly off NJ Turnpike at Exit I5X. 3 miles to the Lincoln Tunnel. The building is within minutes of the Ports, Newark International Airport and Teterboro Airport. The Garden State Parkway, Routes 17, 46, and arteries to I-80 are easily accessible.

## **Economic Incentives:**

 The New Jersey Economic Development Authority (EDA) offers a multitude of incentive programs.

Visit www.njeda.com for more info.

77 Metro Way, Secaucus, New Jersey • 6 miles to the Ports