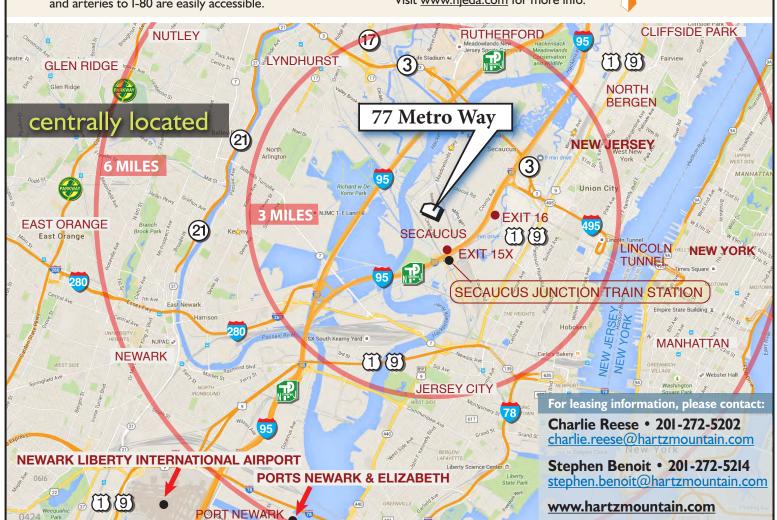

## 77 Metro Way, Secaucus, New Jersey

• Industrial building located directly off NJ Turnpike at Exit I5X. 3 miles to the Lincoln Tunnel. The building is within minutes of the Ports, Newark International Airport and Teterboro Airport. The Garden State Parkway, Routes I7, 46, and arteries to I-80 are easily accessible.

• The New Jersey Economic Development Authority (EDA) offers a multitude of incentive programs.

Visit www.njeda.com for more info.

77 Metro Way, Secaucus, New Jersey • 6 miles to the Ports

HARTZ

Charlie Reese • 201-272-5202 charlie.reese@hartzmountain.com