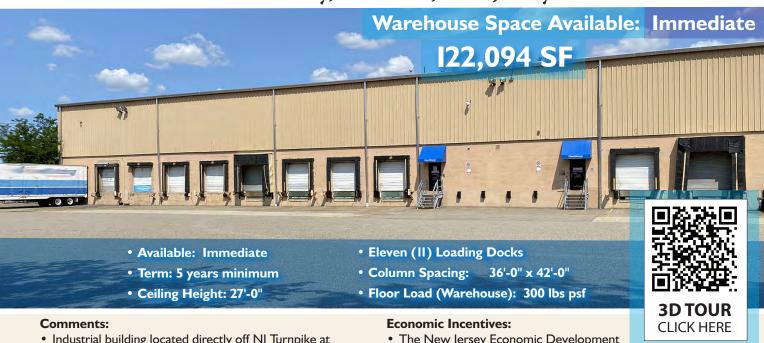

## 77 Metro Way, Secaucus, New Jersey

• Industrial building located directly off NJ Turnpike at Exit I5X. 3 miles to the Lincoln Tunnel. The building is within minutes of the Ports, Newark International Airport and Teterboro Airport. The Garden State Parkway, Routes I7, 46, and arteries to I-80 are easily accessible.