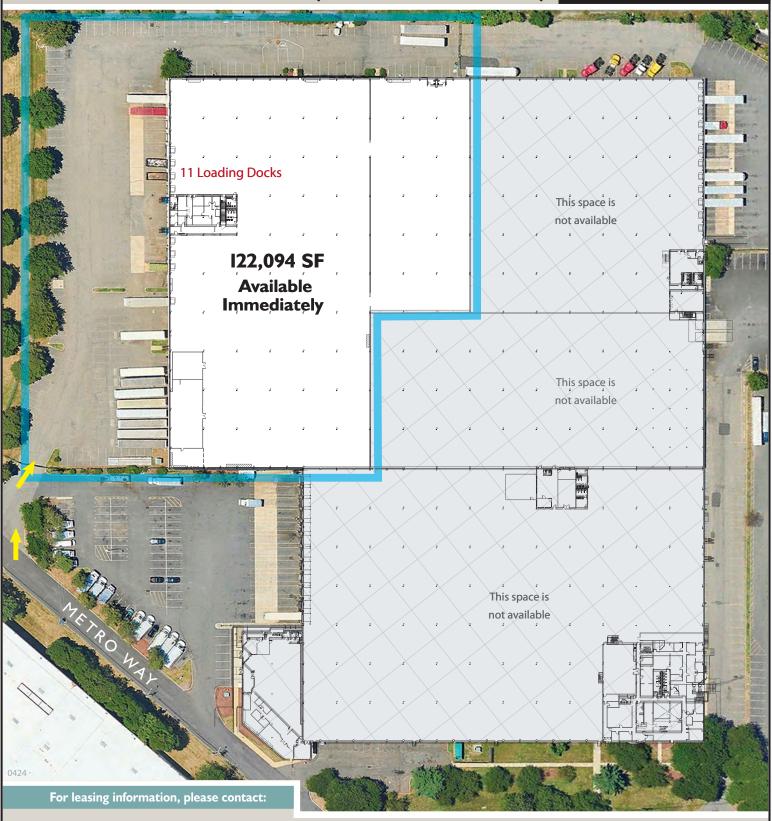

## 77 Metro Way, Secaucus, New Jersey

• Industrial building located directly off NJ Turnpike at Exit I5X. 3 miles to the Lincoln Tunnel. The building is within minutes of the Ports, Newark International Airport and Teterboro Airport. The Garden State Parkway, Routes I7, 46, and arteries to I-80 are easily accessible.