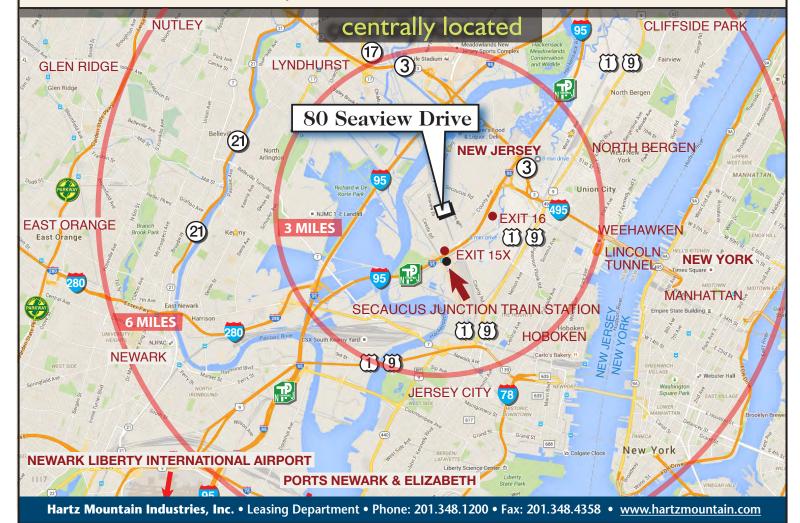

## **Comments:**

• Industrial building located directly off NJ Turnpike at Exit 15X. 2-1/2 miles to the Lincoln Tunnel. The building is within minutes of the Ports, Newark Liberty International Airport and Teterboro Airport. The Garden State Parkway, Routes 17, 46, and arteries to I-80 are easily accessible.