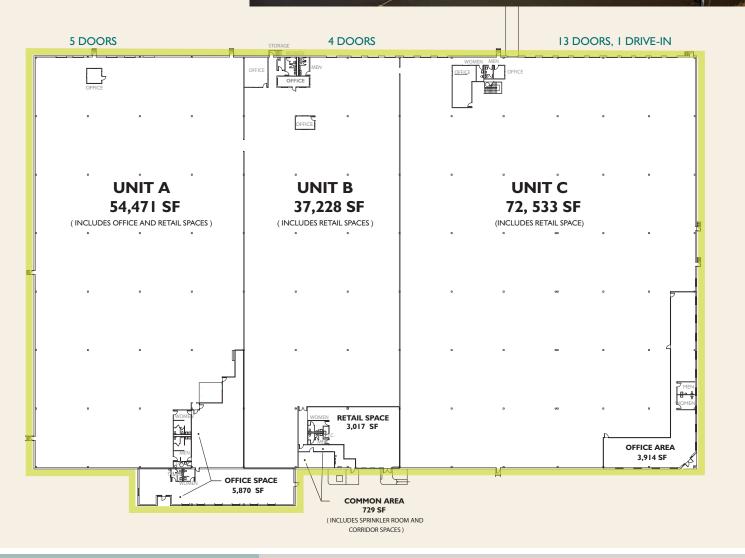

### Industrial Space Available

900 Secaucus Road Secaucus, New Jersey

**Location: Harmon Cove** 

900 Secaucus Road, Secaucus, NJ

**Building Available: 164,232 SF** 

Can be divided:

72,533 SF, 54,471 SF & 37,228 SF

**Loading Docks:** 

Unit Ā: Five (5) Loading Doors
Unit B: Four (4) Loading Doors
Unit C: Thirteen (13) Loading Doors
One (1) Drive-in

# TOTAL AVAILABLE: 164, 232 SF

UNIT A: 54,471 SF

**UNIT B: 37,228 SF** 

UNIT C: 72,533 SF

CIOSEI to the Port of NY & NJ

6 MILES TO PORTS NEWARK & ELIZABETH & NEWARK AIRPORT

Move Your Business

MEADOWLAND