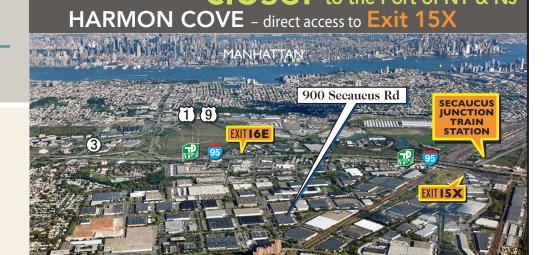

Move Your Business C OSE T to the Port of NY & NJ HARMON COVE - direct access to Exit 15X MEADOWLAND **HOSPITAL** 900 Secaucus Rd 3 MILES TO LINCOLN TUNNE I6E T **6 MILES TO PORTS NEWARK & ELIZABETH SECAUCUS** IUNCTION **TRAIN** STATION

#### **Comments:**

- Located off Route 3 and the New Jersey Turnpike in the Harmon Cove Industrial Park. The building is within minutes of Manhattan and Newark International Airport. The Garden State Parkway, Routes 17, 46, 1 & 9, and arteries to I-80, I-95 and I-280 are easily accessible.
- Business services, hotels, retail and restaurants are all nearby. Join corporate neighbors such as Gucci, Major League Baseball, Rose Brand, Midwest Medical Supply, Port Logistics Group and Macy's Inc.
- Many bus lines service Harmon Cove from New York's Port Authority and various parts of New Jersey. Train service is available to the entire Metro Region at nearby Secaucus Junction Train Station.

# TOTAL AVAILABLE: 164, 232 SF

UNIT A: 54,471 SF

**UNIT B: 37,228 SF** 

UNIT C: 72,533 SF

CIOSEI to the Port of NY & NJ

6 MILES TO PORTS NEWARK & ELIZABETH & NEWARK AIRPORT

Move Your Business

MEADOWLAND