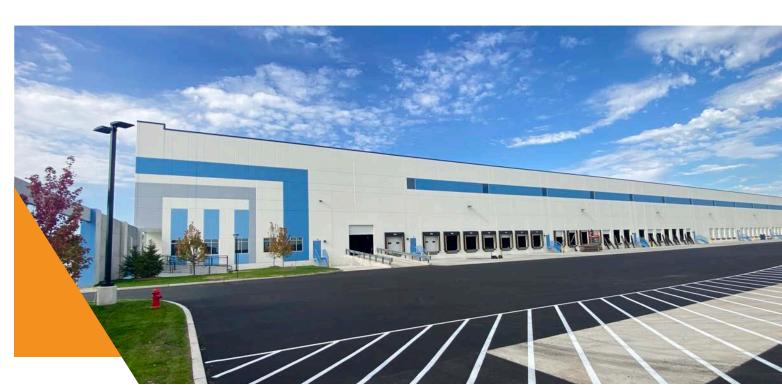

### **BUILDING PLAN & SPECS**

BUILDING SIZE/AVAILABLE SPACE

515,421 SF

(MAY DIVIDE

**OFFICE** 

**TBD** 

LOADING

79 + 4 FUTURE DOCK DOORS