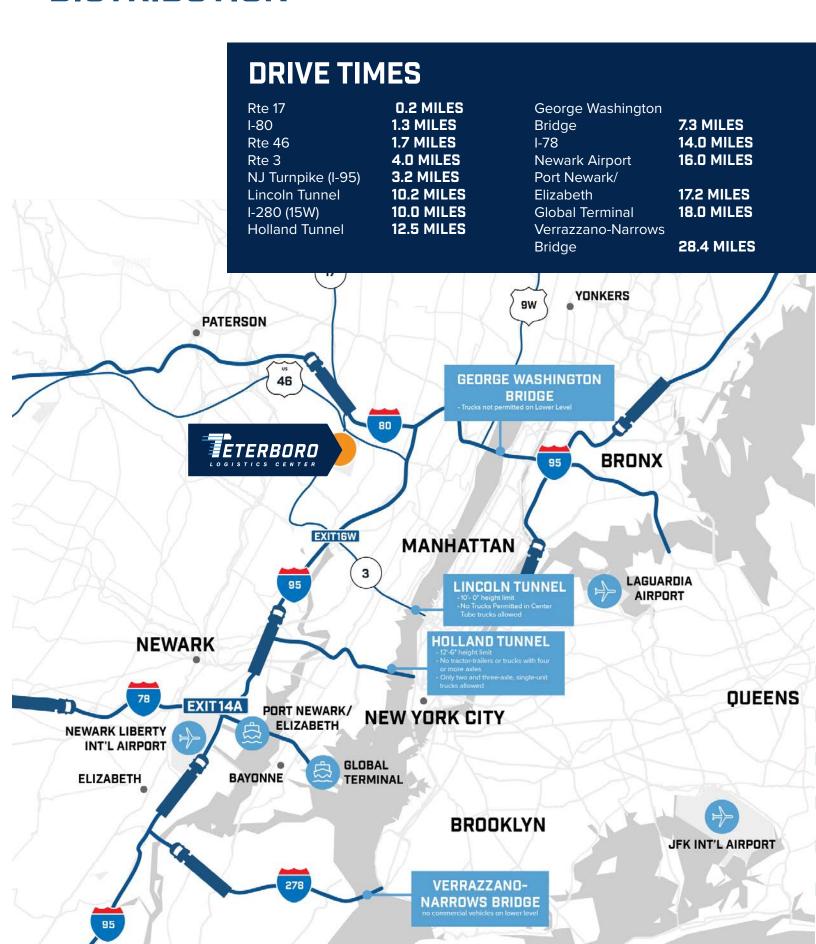

## DISCOVER SEAMLESS CONNECTIVITY

Strategically situated in the sought-after Meadowlands region, Teterboro Logistics Center, offers unparalleled accessibility with its immediate access to Route 17 and proximity to Routes 3, 46, 80, and the New Jersey Turnpike (I-95). Its strategic location effortlessly connects to key transport hubs including Port Newark/Elizabeth and Port New York New Jersey, as well as the dynamic New York Metropolitan Area, making it an ideal choice for businesses in search of convenient connectivity.

## IMPRESSIVE REGIONAL DISTRIBUTION

DAVID KNEE

+1 201 528 4440 david.knee@jll.com