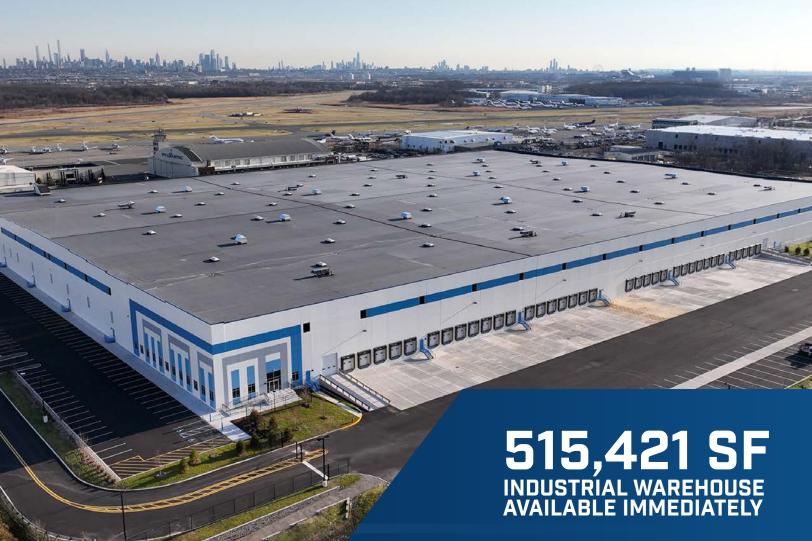

### VERSATILE CROSS-DOCK DISTRIBUTION CENTER

Teterboro Logistics Center is the key to unlocking your logistics potential. Spanning 515,421 SF, this state-of-the-art industrial development occupies a prime location in the heart of the Meadowlands. This premier property is conveniently situated off Route 17 and within a 4-mile radius of Routes 3, 46, 80, and the New Jersey Turnpike (I-95). With a skilled labor pool and the ability to effortlessly serve the Boston to Washington, DC corridor, TLC is poised to excel in meeting the last-mile delivery demands of the New York City metro area, establishing itself as the driving force of supply chain success.

### 1 MALCOLM AVE | 515,421 SF