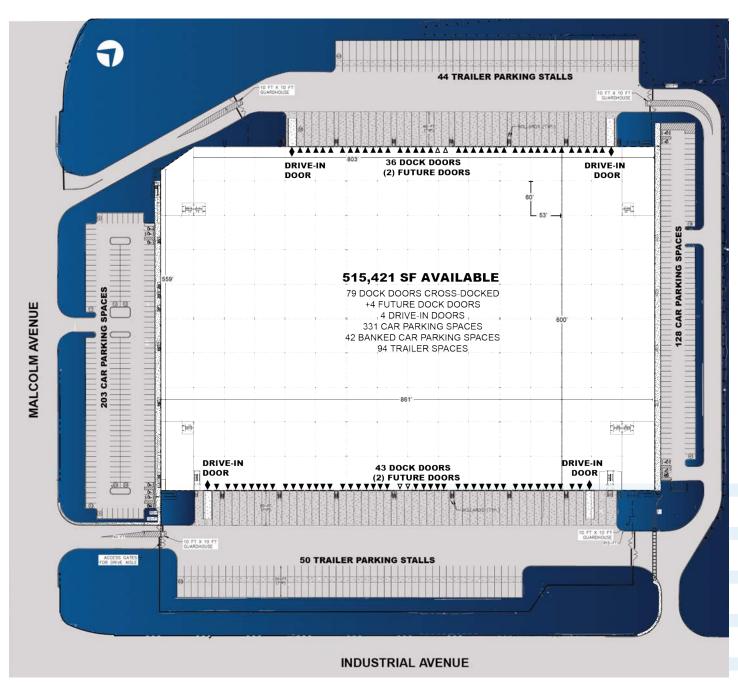

### **BUILDING PLAN & SPECS**

BUILDING SIZE/AVAILABLE SPACE

515,421 SF

(MAY DIVIDE

**OFFICE** 

**TBD** 

LOADING

79 + 4 FUTURE DOCK DOORS

DRIVE-INS

**4 DRIVE-INS** 

SPEED BAY

59'2"

SPRINKLER

**ESFR** 

POWER

3-PHASE CAPACITY, 2,000 AMPS

77/480 VOLT

TRAILER PARKING

94 STALLS

CEILING HEIGHT

40' CLEAR

CAR PARKING

331 SPACES

(42 BANKED SPACES

COLUMN SPACING

53' X 60'

FLOORING

**8" CONCRETE SLAB** 

TETERBORO LOGISTICS CENTER IS DESIGNED TO CATER TO BUSINESSES OF ALL SIZES, WE PROVIDE THE ULTIMATE FLEXIBILITY TO SUIT YOUR NEEDS. FROM FULL-BUILDING OCCUPANCY TO AS SMALL AS 97K SF, WE OFFER VERSATILE OPTIONS THAT PERFECTLY ALIGN WITH YOUR NEEDS.