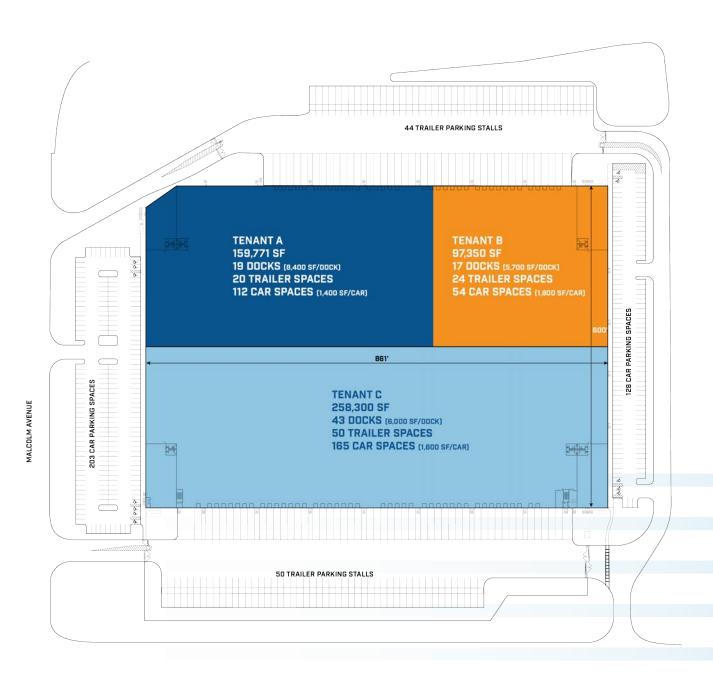

#### **OPTION 2**

COLUMN SPACING

53' X 60'

FLOORING

**8" CONCRETE SLAB** 

TETERBORO LOGISTICS CENTER IS DESIGNED TO CATER TO BUSINESSES OF ALL SIZES, WE PROVIDE THE ULTIMATE FLEXIBILITY TO SUIT YOUR NEEDS. FROM FULL-BUILDING OCCUPANCY TO AS SMALL AS 97K SF, WE OFFER VERSATILE OPTIONS THAT PERFECTLY ALIGN WITH YOUR NEEDS.