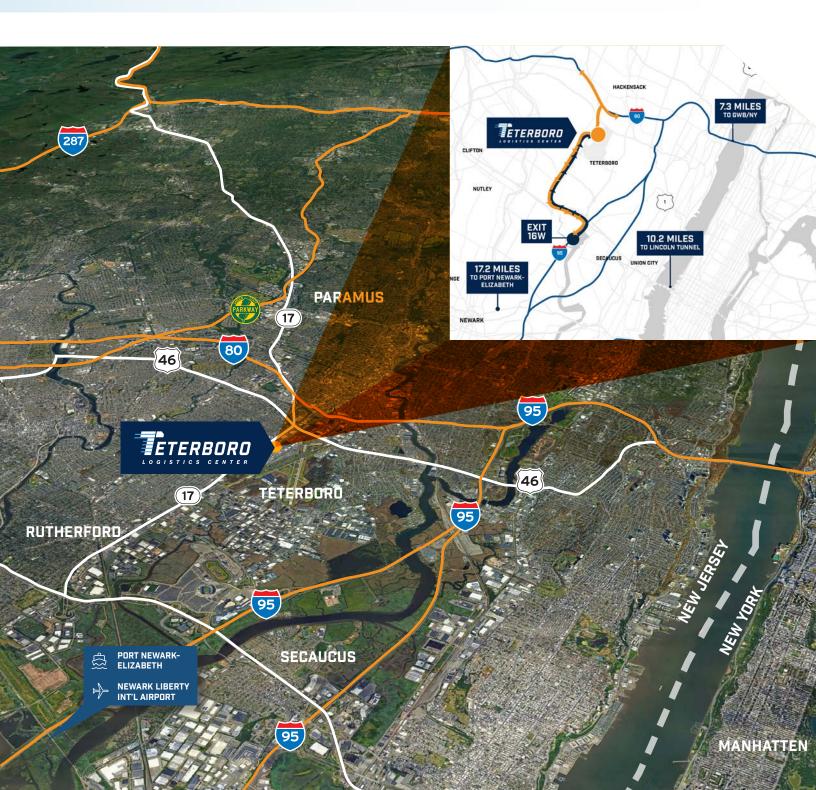

## DISCOVER SEAMLESS CONNECTIVITY

Strategically situated in the sought-after Meadowlands region, Teterboro Logistics Center, offers unparalleled accessibility with its immediate access to Route 17 and proximity to Routes 3, 46, 80, and the New Jersey Turnpike (I-95). Its strategic location effortlessly connects to key transport hubs including Port Newark/Elizabeth and Port New York New Jersey, as well as the dynamic New York Metropolitan Area, making it an ideal choice for businesses in search of convenient connectivity.