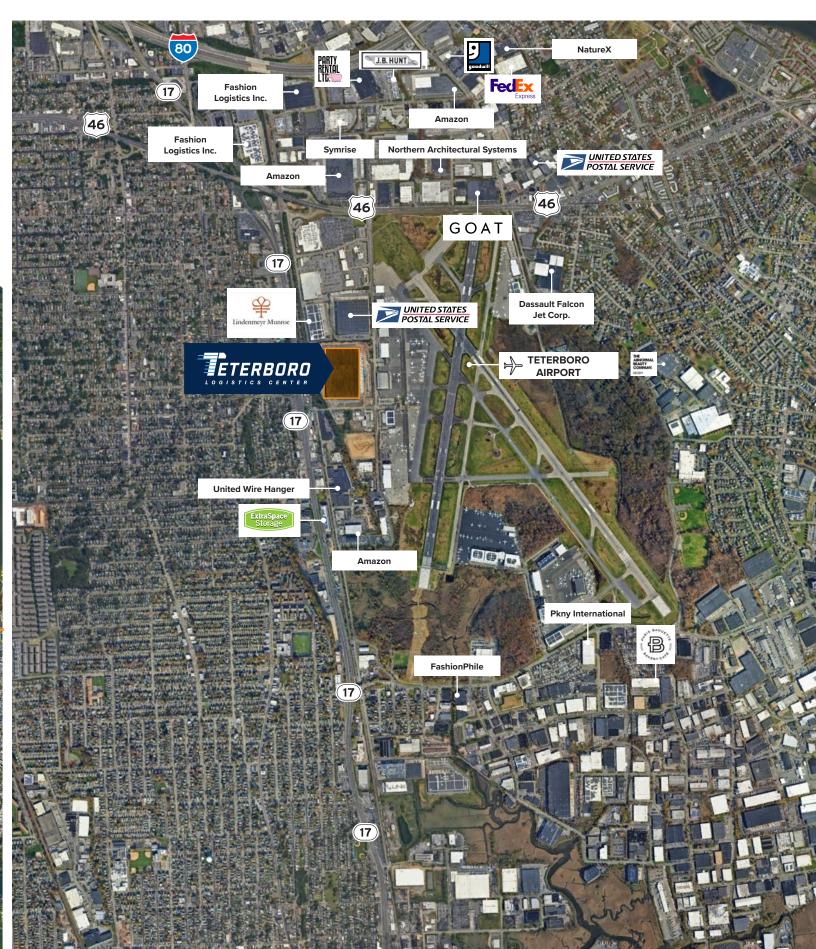

### VERSATILE CROSS-DOCK DISTRIBUTION CENTER

Teterboro Logistics Center is the key to unlocking your logistics potential. Spanning 515,421 SF, this state-of-the-art industrial development occupies a prime location in the heart of the Meadowlands. This premier property is conveniently situated off Route 17 and within a 4-mile radius of Routes 3, 46, 80, and the New Jersey Turnpike (I-95). With a skilled labor pool and the ability to effortlessly serve the Boston to Washington, DC corridor, TLC is poised to excel in meeting the last-mile delivery demands of the New York City metro area, establishing itself as the driving force of supply chain success.