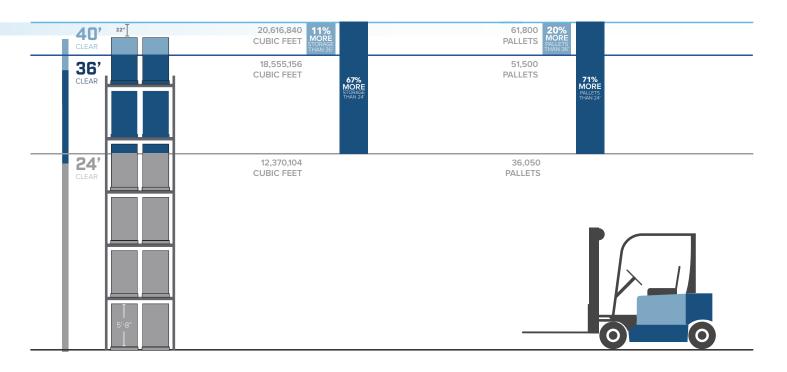

## HIGH-CAPACITY CUBE STORAGE

77/480 VOLT

TRAILER PARKING

94 STALLS

CEILING HEIGHT

40' CLEAR

CAR PARKING

331 SPACES

(42 BANKED SPACES