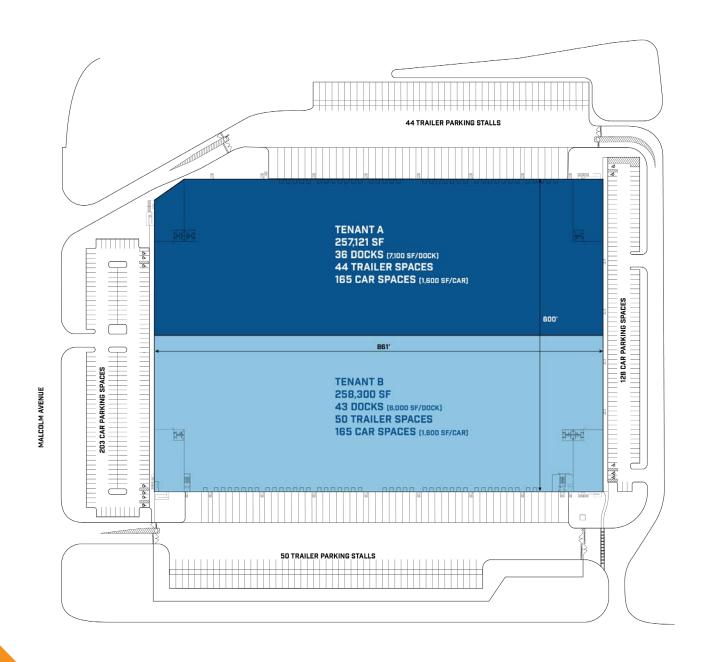

#### **OPTION 1**

COLUMN SPACING

53' X 60'

FLOORING

**8" CONCRETE SLAB** 

TETERBORO LOGISTICS CENTER IS DESIGNED TO CATER TO BUSINESSES OF ALL SIZES, WE PROVIDE THE ULTIMATE FLEXIBILITY TO SUIT YOUR NEEDS. FROM FULL-BUILDING OCCUPANCY TO AS SMALL AS 97K SF, WE OFFER VERSATILE OPTIONS THAT PERFECTLY ALIGN WITH YOUR NEEDS.