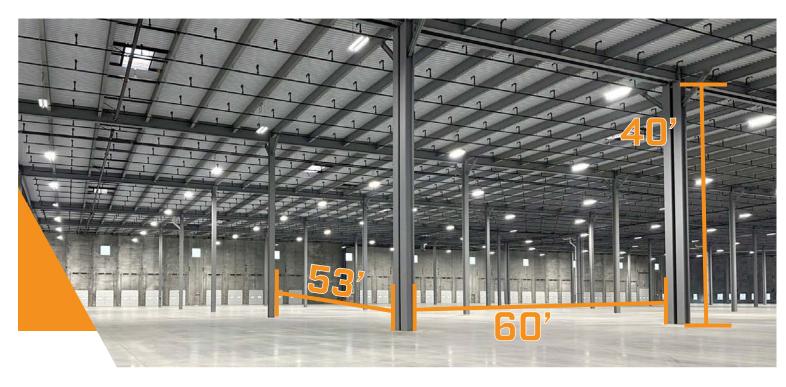

77/480 VOLT

TRAILER PARKING

94 STALLS

CEILING HEIGHT

40' CLEAR

CAR PARKING

331 SPACES

(42 BANKED SPACES

COLUMN SPACING

53' X 60'

FLOORING

**8" CONCRETE SLAB** 

TETERBORO LOGISTICS CENTER IS DESIGNED TO CATER TO BUSINESSES OF ALL SIZES, WE PROVIDE THE ULTIMATE FLEXIBILITY TO SUIT YOUR NEEDS. FROM FULL-BUILDING OCCUPANCY TO AS SMALL AS 97K SF, WE OFFER VERSATILE OPTIONS THAT PERFECTLY ALIGN WITH YOUR NEEDS.