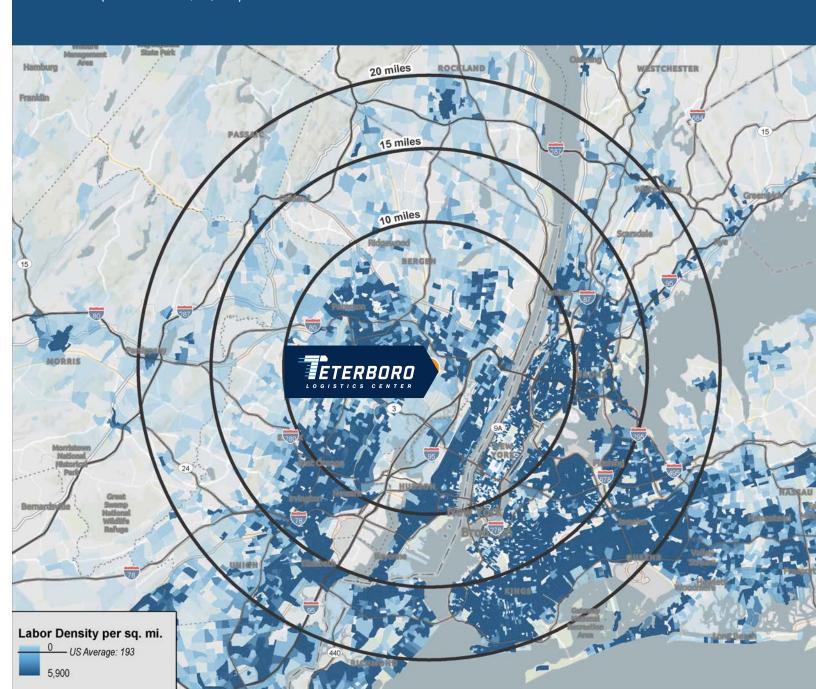

### DIVERSE LABOR SUPPLY

|           |                                                        | 10 MILES  | 15 MILES  | 20 MILES   |
|-----------|--------------------------------------------------------|-----------|-----------|------------|
| 888       | Total<br>population                                    | 4,668,755 | 8,873,757 | 12,905,086 |
|           | Total Labor Force                                      | 2,499,270 | 4,661,675 | 6,621,576  |
| $\square$ | Transportation/<br>Warehouse workers                   | 129,824   | 262,370   | 405,731    |
| î         | Median warehouse hourly wage<br>(US median is \$18.53) | \$20.45   | \$20.05   | \$19.97    |
|           | Median household income<br>(US median is \$72,603)     | \$77,681  | \$76,516  | \$77,183   |