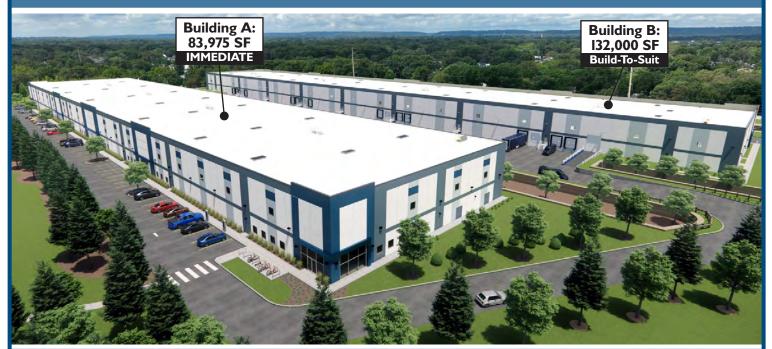

# **Modern Logistics Buildings**

83,975 SF - Available and I32,000 SF - Build-To-Suit

215,975 SF: TOTAL SPACE AVAILABLE

Location:

750 Walnut Avenue, Cranford, New Jersey

**Space Available:** 

**Building A:** 83,975 SF Immediately Available

Building B: 132,000 SF Build-To-Suit

**Building A:** Thirty-One (31) Doors

One (I) Drive In

**Building B:** Forty-Four (44) Doors

Clear Ceiling Height: 30'-2" at low pt.

**Column Spacing:** 55' x 60' & 55' x 45'

## 750 Walnut Avenue

CRANFORD, NI

Two Class A centrally located logistics buildings are ready to be built.

Building A: 83,975 SF Available: Immediate

- 48 Parking Spaces
- 12 Loading Docks
- 19 Additional Loading Docks Potentially Available
- I Drive In

#### Building B: I32,000 SF **Build-To-Suit**

- 81 Parking Spaces
- 16 Loading Docks
- 26 Additional Loading Docks Potentially Available
  - I Drive In
  - I Additional Drive In Potentially Available

2000 amp, 277/480 volt, 3 phase