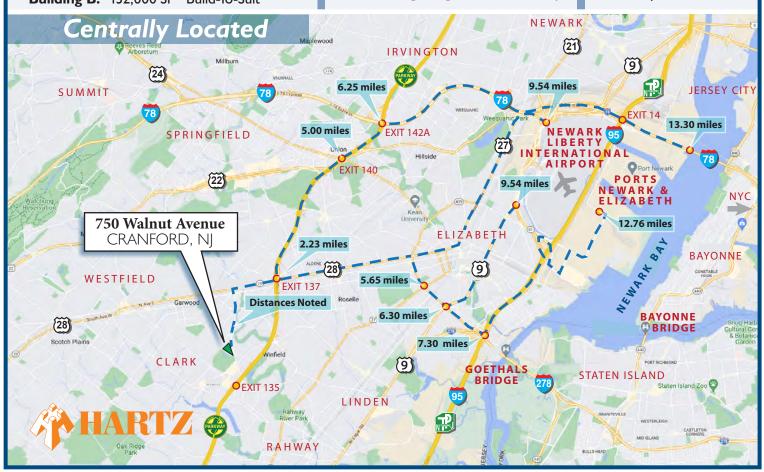

# 750 Walnut Avenue

CRANFORD, NJ

# **Modern Logistics Buildings**

83,975 SF - Available and I32,000 SF - Build-To-Suit

215,975 SF: TOTAL SPACE AVAILABLE



Location:

750 Walnut Avenue, Cranford, New Jersey

**Space Available:** 

**Building A:** 83,975 SF Immediately Available

Building B: 132,000 SF Build-To-Suit

**Building A:** Thirty-One (31) Doors

One (I) Drive In

**Building B:** Forty-Four (44) Doors

Clear Ceiling Height: 30'-2" at low pt.

**Column Spacing:** 55' x 60' & 55' x 45'

**Rental:** Upon Request **Term:** 5 years minimum



## 750 Walnut Avenue

CRANFORD, NI

Two Class A centrally located logistics buildings are ready to be built.

Building A: 83,975 SF Available: Immediate

- 48 Parking Spaces
- 12 Loading Docks
- 19 Additional Loading Docks Potentially Available
- I Drive In

1600 amp, 277/480 volt, 3 phase

#### Building B: I32,000 SF **Build-To-Suit**

- 81 Parking Spaces
- 16 Loading Docks
- 26 Additional Loading Docks Potentially Available
  - I Drive In
  - I Additional Drive In Potentially Available

2000 amp, 277/480 volt, 3 phase

### **Clear Ceiling Height:**

30'-2" at low pt.

### **Column Spacing:**

55' x 60' & 55' x 45'

Rental: Upon Request

5 years minimum Term:

High Efficiency LED Lighting

ESFR Sprinkler System

throughout

For leasing information, please contact: